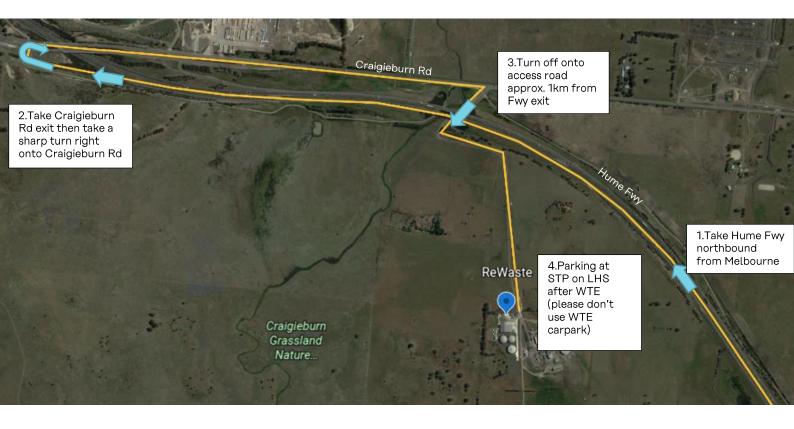

#### **Location & Directions**

The facility address is 525 Craigieburn Rd E, Wollert VIC 3750.

ReWaste is co-located with Yarra Valley Water's Aurora Sewerage Treatment and Recycled Water Plant in Wollert. Below is an annotated map providing directions: